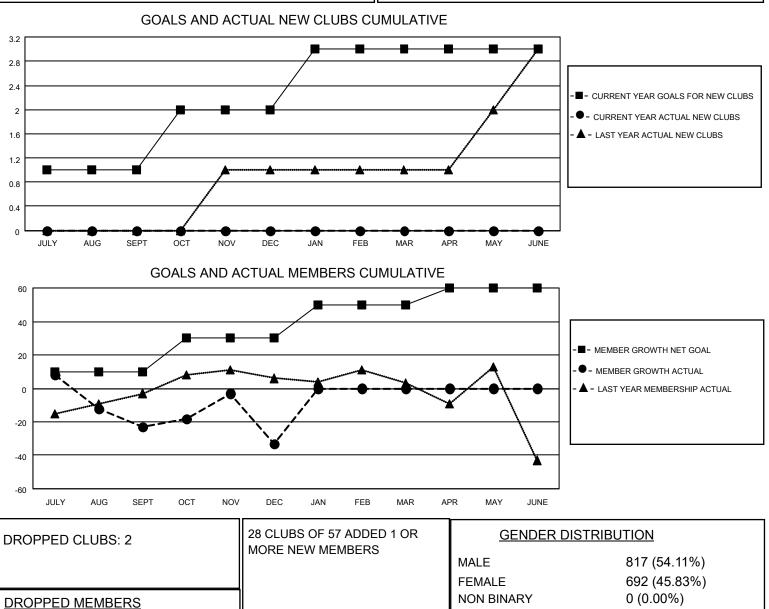

## LOCATION HAWAII

DECEASED

OTHER TOTAL

MBR0181

CLUB CANCELLED

District 50

Results as of: 12/31/2022

| Clubs                 |               |           |               | Members               |                        |                         |                                                    |
|-----------------------|---------------|-----------|---------------|-----------------------|------------------------|-------------------------|----------------------------------------------------|
| RESULTS FOR 2022-2023 |               |           |               | RESULTS FOR 2022-2023 |                        |                         |                                                    |
| QUARTER               | NEW CLUB GOAL | NEW CLUBS | DROPPED CLUBS | QUARTER MEME          | BER GROWTH NET<br>GOAL | MEMBER GROWTH<br>ACTUAL | DROPPED<br>MEMBERS ACTUAL<br>(including transfers) |
| JULY/AUG/SEPT         | 1             | 0         | 0             | JULY/AUG/SEPT         | 10                     | 49                      | 62                                                 |
| OCT/NOV/DEC           | 1             | 0         | 2             | OCT/NOV/DEC           | 20                     | 59                      | 63                                                 |
| JAN/FEB/MAR           | 1             | 0         | 0             | JAN/FEB/MAR           | 20                     | 0                       | 0                                                  |
| APR/MAY/JUNE          | 0             | 0         | 0             | APR/MAY/JUNE          | 10                     | 0                       | 0                                                  |